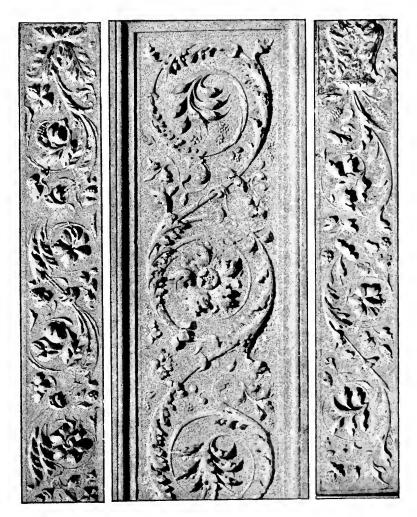

PLATE 1.

TECHNOLOGY ARCHITECTURAL REVIE. .

PLATE 2.

COLUMN DECORATED IN STUCCO, COURTYARD OF THE PALAZZO VECCHIO, FLORENCE.

THE

PLATE 3.

TECHNOLOGY ARCHITECTURAL REVIEW.

, i